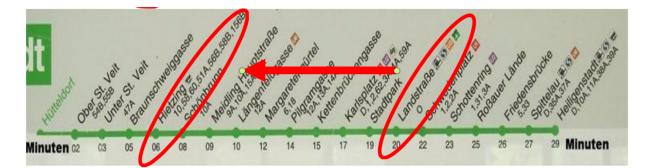

| Driving Directions: | https://static.wixstatic.com/ugd/531474_6553521f55a5455381db0744ffac1fdc.pdf                                                                                                                                                                  |
|---------------------|-----------------------------------------------------------------------------------------------------------------------------------------------------------------------------------------------------------------------------------------------|
| Taxi or Uber        | The Taxi from the airport to the hotel should cost between 40 – 60 euros.<br>Uber has competitive prices.                                                                                                                                     |
| Public transport:   | Train + public transport costs about 5 Euros per person                                                                                                                                                                                       |
|                     | To get to the hotel from the airport via train/public transport:                                                                                                                                                                              |
|                     | Take the <b>S-Bahn</b> to the station " <b>Wien Mitte-Landstraße Bahnhof</b> "<br>(either the <b>S7</b> to <b>Laa/Thaya</b> OR <b>Wolkersdorf im Weinviertel</b> OR an <b>R -train</b><br>– *make sure you are going in the right direction). |
|                     | From <b>Landstraße</b> take the <b>subway U4</b> towards " <b>Hütteldorf</b> " until<br>" <b>Hietzing</b> ". You will arrive about 100 meters from the hotel.                                                                                 |

## By public transport:

Underground U4 – alight at station Hietzing/Tiergarten Schönbrunn, Tram numbers 10, 58 and 60 Bus numbers 51A, 56B, 58B and 156B