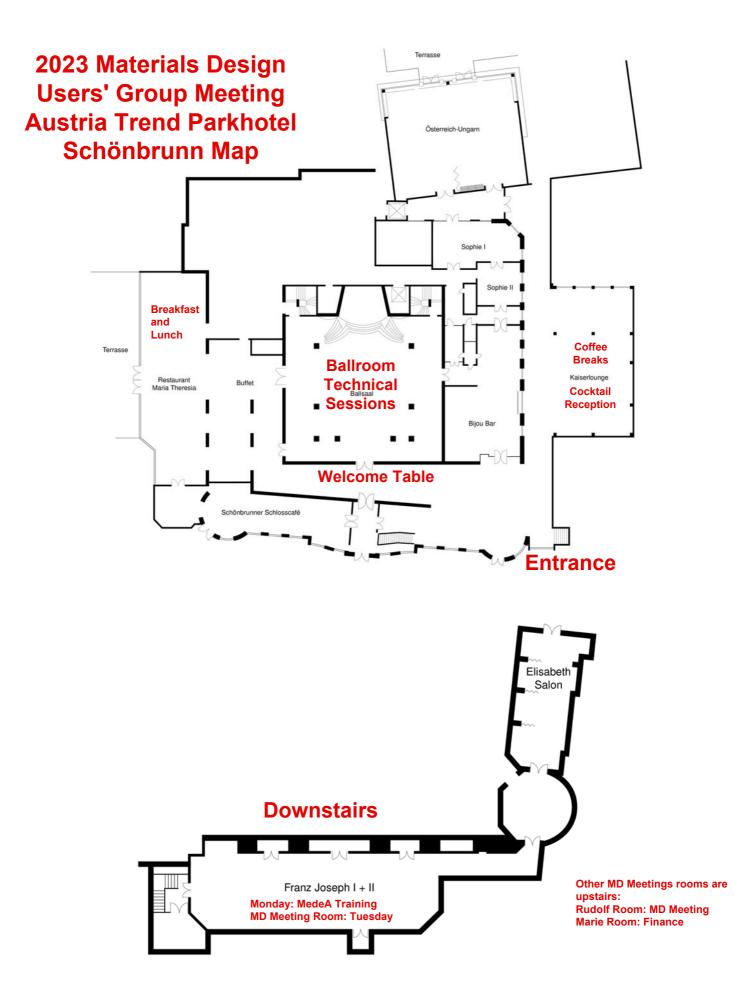

# TRANSPORTATION:

Below we provided transportation information from the airport to the hotel. You will also find attached instructions to get to the hotel and additional information provided by the Parkhotel Schönbrunn.