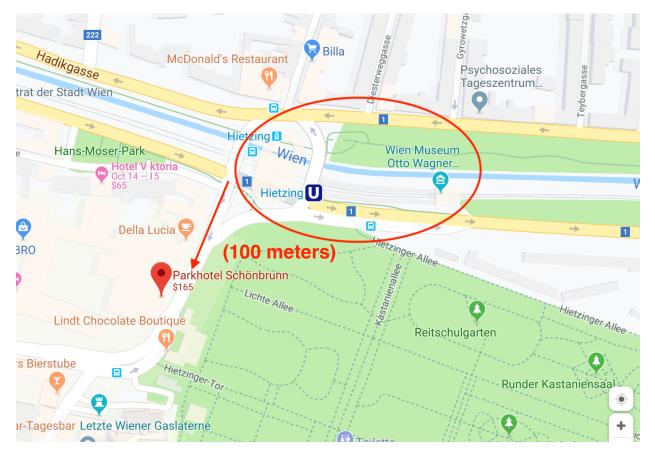

| Driving Directions: | https://static.wixstatic.com/ugd/531474_6553521f55a5455381db0744ffac1fdc.pdf                                                                                                                                                                  |
|---------------------|-----------------------------------------------------------------------------------------------------------------------------------------------------------------------------------------------------------------------------------------------|
| Taxi or Uber        | The Taxi from the airport to the hotel should cost between 40 – 60 euros.<br>Uber has competitive prices.                                                                                                                                     |
| Public transport:   | Train + public transport costs about 5 Euros per person                                                                                                                                                                                       |
|                     | To get to the hotel from the airport via train/public transport:                                                                                                                                                                              |
|                     | Take the <b>S-Bahn</b> to the station " <b>Wien Mitte-Landstraße Bahnhof</b> "<br>(either the <b>S7</b> to <b>Laa/Thaya</b> OR <b>Wolkersdorf im Weinviertel</b> OR an <b>R -train</b><br>– *make sure you are going in the right direction). |
|                     | From <b>Landstraße</b> take the <b>subway U4</b> towards " <b>Hütteldorf</b> " until<br>" <b>Hietzing</b> ". You will arrive about 100 meters from the hotel.                                                                                 |

#### **Distances:**

| Airport                                   | 25 km |
|-------------------------------------------|-------|
| Airport transfer terminal                 | 7 km  |
| Taxi stand                                | 50 m  |
| Underground station                       | 160 m |
| Shopping centre                           | 180 m |
| Exhibition centre                         | 10 km |
| Westbahnhof (train terminal westbound)    | 4 km  |
| Wien-Meidling (train terminal southbound) | 4 km  |
| Praterstern (train terminal northbound)   |       |