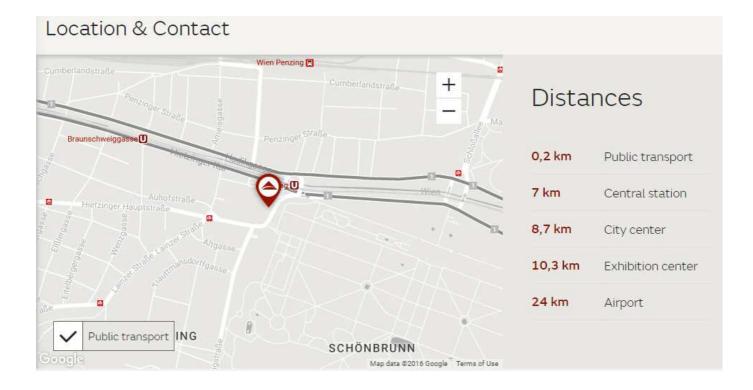

#### **Distances:**

| Airport                                   | 25 km |
|-------------------------------------------|-------|
| Airport transfer terminal                 | 7 km  |
| Taxi stand                                | 50 m  |
| Underground station                       | 160 m |
| Shopping centre                           | 180 m |
| Exhibition centre                         | 10 km |
| Westbahnhof (train terminal westbound)    | 4 km  |
| Wien-Meidling (train terminal southbound) | 4 km  |
| Praterstern (train terminal northbound)   |       |